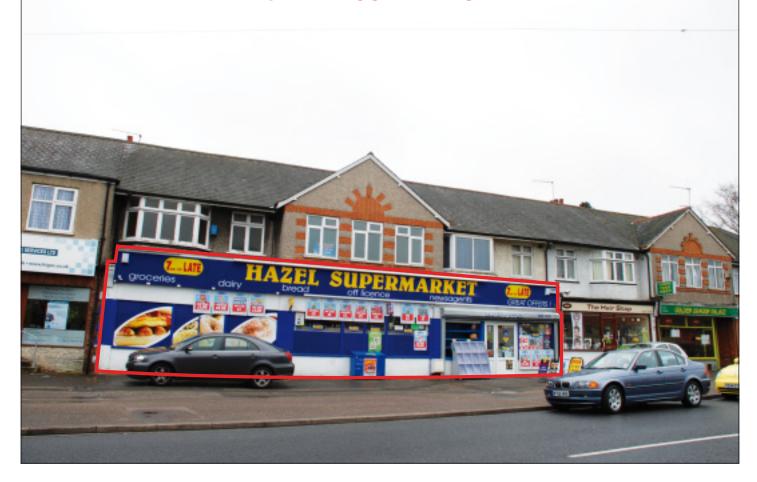

#### **SITUATION**

Located close to the junction with Pinewood Avenue within this established local parade serving the surrounding residential population approximately 4 miles north of Bournemouth town centre.

### **PROPERTY**

Forming part of a terraced parade comprising a **Ground Floor Triple Shop.** 

#### **Ground Floor Triple Shop**

Gross Frontage 56'5" 53'2" Internal Width Shop & Built Depth 42'9" (max)

Sales Area Approx

945 sq ft Store Area 655 sq ft Approx WC

Approx 1,600 sq ft **Total Area** 