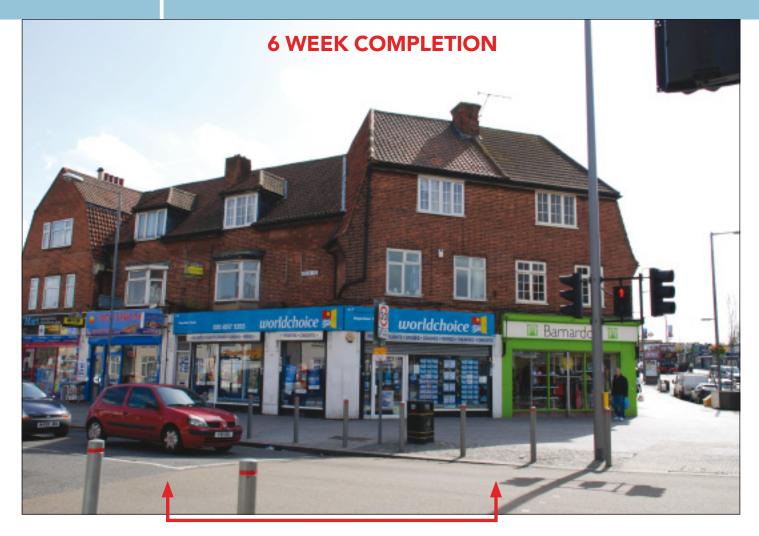

### **SITUATION**

Occupying a prominent trading position fronting both Reede Road and Heathway, adjacent to a **Barnardos** and close to branches of **Nationwide**, **Lidl**, **Iceland** and **Swinton**, as well as being within close proximity of Dagenham Heathway Station (District Line).

### **PROPERTY**

A substantial corner building comprising a **Ground Floor Shop** with separate front access to **2 Self-Contained Maisonettes** at first and second floor levels.

There is a rear service road allowing vehicular access for unloading.