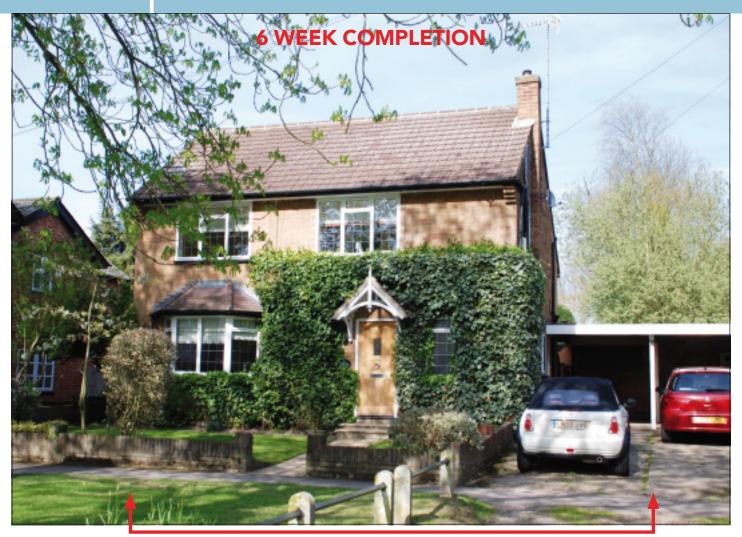

#### **PROPERTY**

An attractive detached post-war **2 Storey House** that has been extended and refurbished to a high specification to provide 3 Bedrooms, 2 Bathrooms and Loft Office / 4th Bedroom fitted with Velux windows folding into a dormer balcony.

There is a single Garage (including utility area) and full length Car Port plus off street parking area and a good size rear Garden with ample decking and barbeque enclosure.

VAT is NOT payable in respect of this Lot

# Vacant 3/4 Bed House

The Surveyors dealing with this property are **JOHN BARNETT** and **STEVEN GROSSMAN** 

# 1 The Green, Letchmore Heath, Hertfordshire WD25 8ER