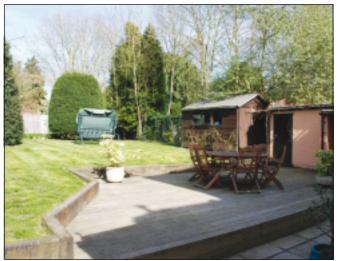

There is a single Garage (including utility area) and full length Car Port plus off street parking area and a good size rear Garden with ample decking and barbeque enclosure.

VAT is NOT payable in respect of this Lot