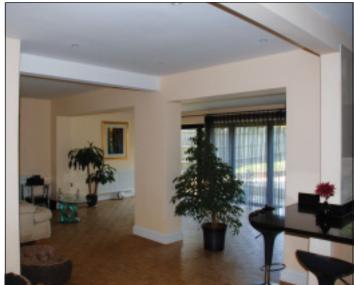

### **Ground Floor**

Lounge/Dining open plan with full length concertina doors to patio TV Room/Study (front) Kitchen (open plan) WC