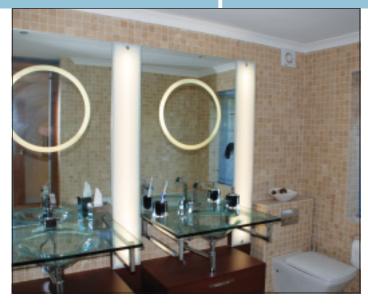

# First Floor

3 Bedrooms including en-suite bathroom with Jacuzzi bath and double vanity unit Separate Shower Room/ WC

#### **AMENITIES**

- Luxury Kitchen incl. Neff dishwasher, washing machine & fridge/freezer
- Blinds & curtains included
- UPVC double glazing
- Underfloor heating to Bathroom and Shower Room
- Jacuzzi bath