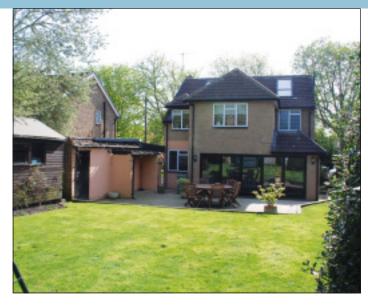

#### **PROPERTY**

An attractive detached post-war **2 Storey House** that has been extended and refurbished to a high specification to provide 3 Bedrooms, 2 Bathrooms and Loft Office / 4th Bedroom fitted with Velux windows folding into a dormer balcony.

There is a single Garage (including utility area) and full length Car Port plus off street parking area and a good size rear Garden with ample decking and barbeque enclosure.

VAT is NOT payable in respect of this Lot