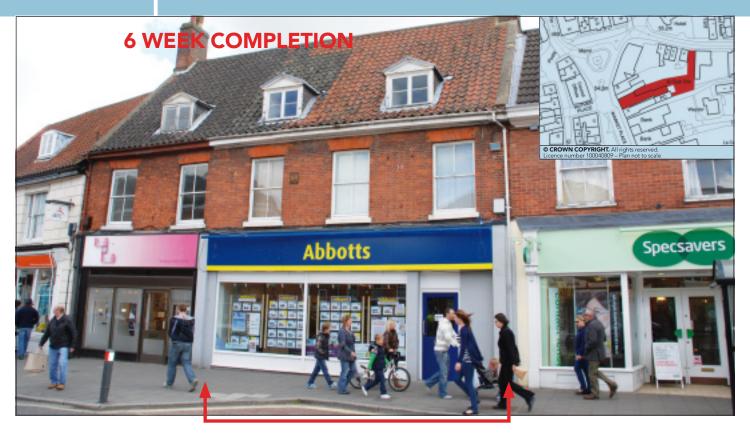

#### **SITUATION**

Located on the principal shopping street in the centre of this attractive market town, adjacent to **Specsavers** and amongst such other multiples including **NatWest**, **Boots**, **Betfred**, **Subway** and **Johnson Dry Cleaners**.

# **PROPERTY**

A mid terraced building comprising a **Deep Ground Floor Shop** with separate rear access to a **Self-Contained Maisonette** on the First and Second Floors. In addition, the property

benefits from parking at the rear for 5 cars.

### **Ground Floor Shop**

Gross Frontage 27'6"
Internal Width 24'11"
Shop Depth 44'7"
Built Depth **127'11"** 

Sales Area Approx 1,090 sq ft

WC

Rear Offices, Boardroom and

Store Area Approx 740 sq ft

Total Area Approx 1,830 sq ft